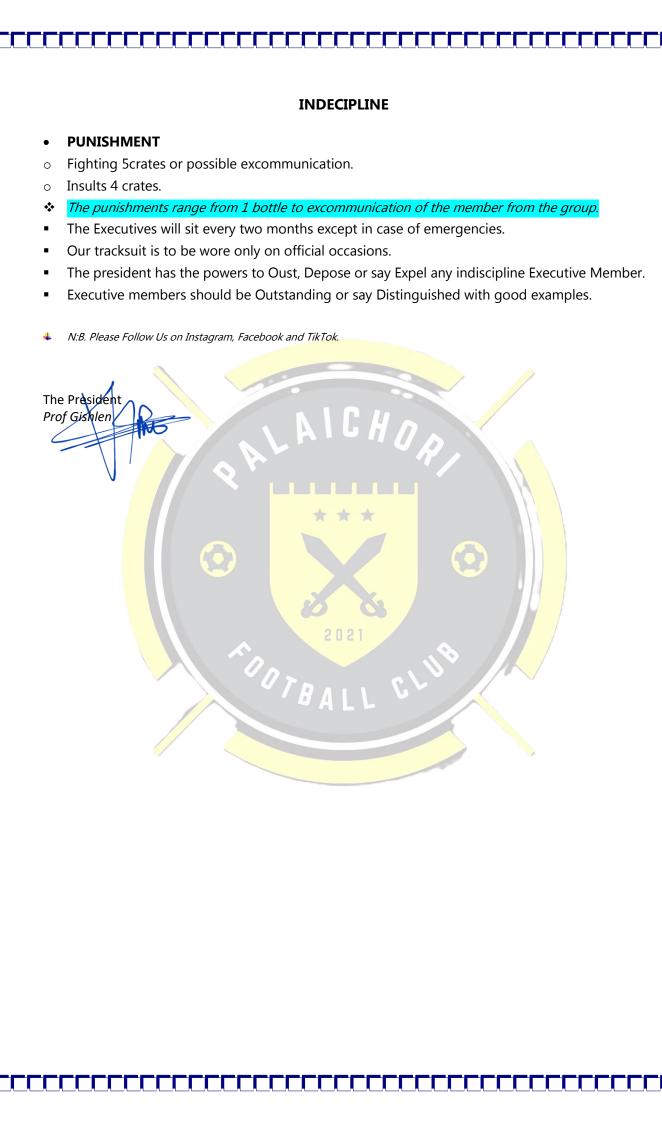

## MANDATE FOR ELECTED OFFICIALS:

The mandate period for elected officials is 12 months or 1year with a mandate of two years non renewable.

## Mandates and Responsibilities:

- All members are obliged to be present at all times.
- Any member who absents 2 times consecutively without a tangible reason. is to be fined 6 bottles of beer. Ghost members are not welcomed.